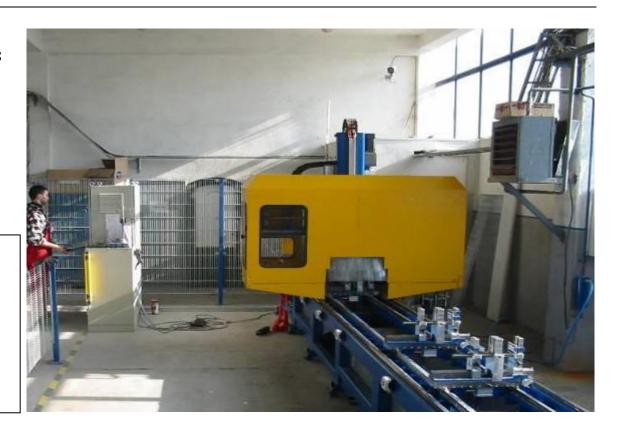

The <u>Curtain wall fabrication facility</u> is equipped with another CNC 4-axis machining center and four-corner crimping machine by Schüco. There is an area suitable *utilized curtain wall* fabrication.

PIC of 4-corner crimping