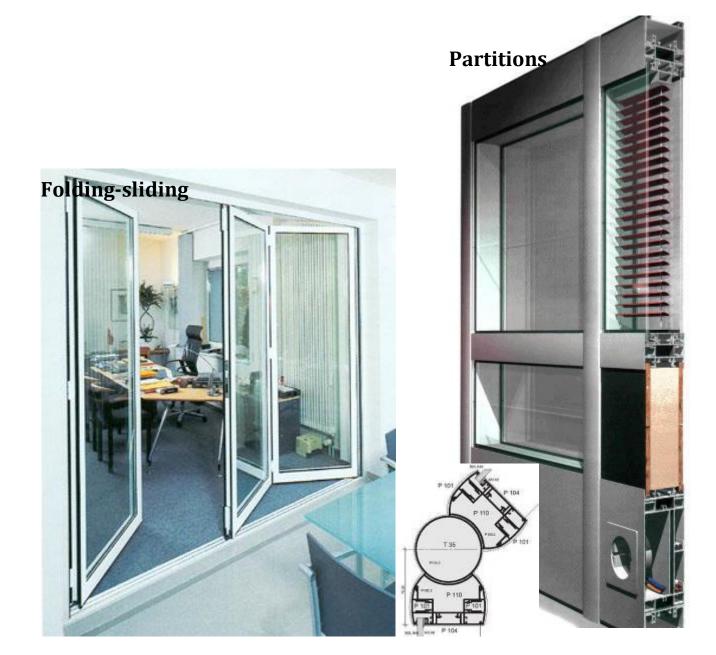

## Windows & Doors

- aluminium
- steel •
- PVC-u
- Fire-protective
- Folding & sliding ٠
- Internal partitions

Fire-protective