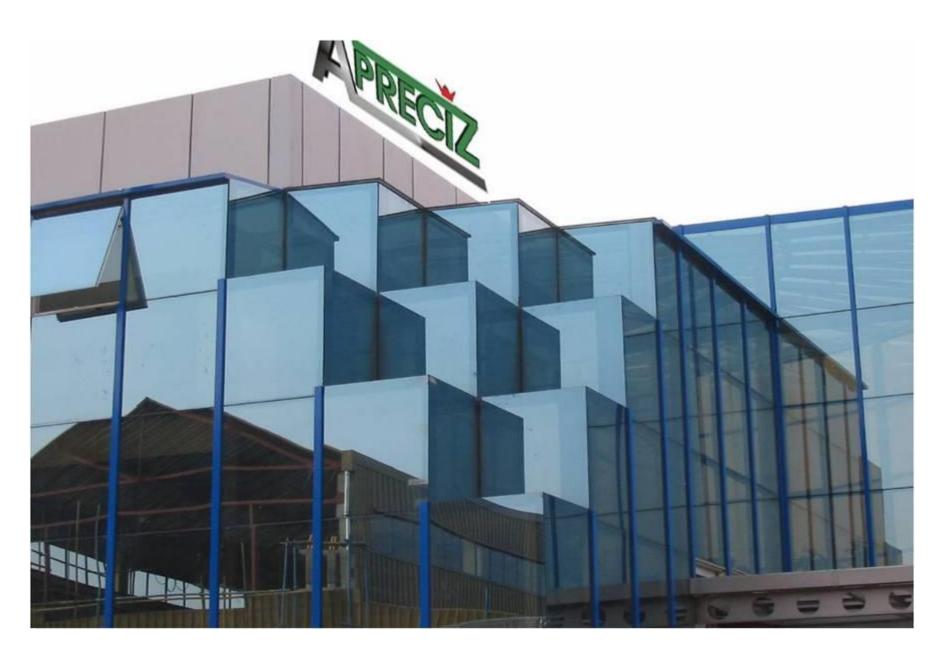

#### **Our Company**

**PRECIZ AL ENERGY's** main business activity is design, fabrication and installation of glass curtain walls, rainscreen claddings, windows and doors, PV projects development. We managed to become one of the main façade contractors in Bulgaria and therefore we've been awarded from the Bulgarian Construction Chamber. The headquarter is situated in Rousse, Bulgaria. All production facilities are also located here.

## **Products**

We offer complete range of products to satisfy the complex building demand. The list includes:

- Glass curtain walls;
- Point-fixed and structural glazing;
- Unitized curtain walls;
- Windows and doors;
- Fire-protective doors and partition walls;
- Office partition walls;
- Sun protections;
- Ventilated facades, rainscreens;
- Roof lights;
- Building integrated Photovoltaic solutions;
- In-grid and off-grid Photovoltaic systems;
- Insulating Glass Units.