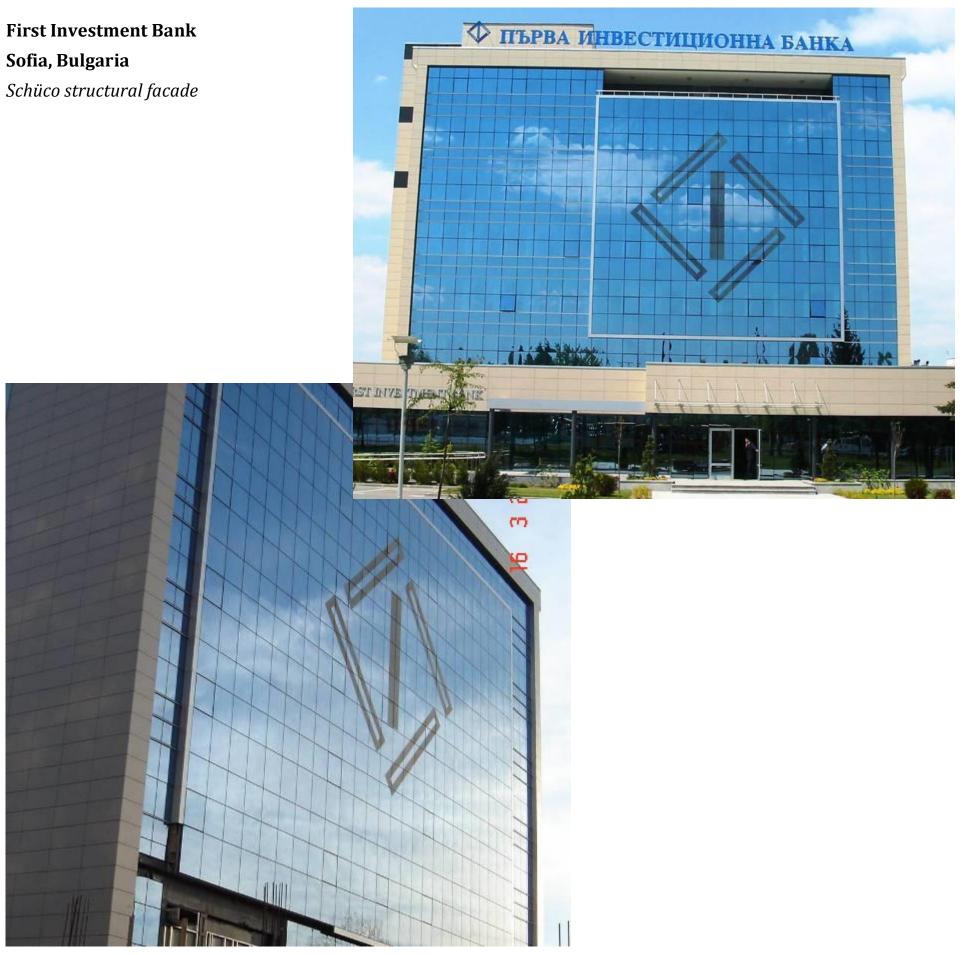

# **REFERENCE PROJECTS**

MEGAPARK SORAVIA Sofia, Bulgaria Schüco unitized facade