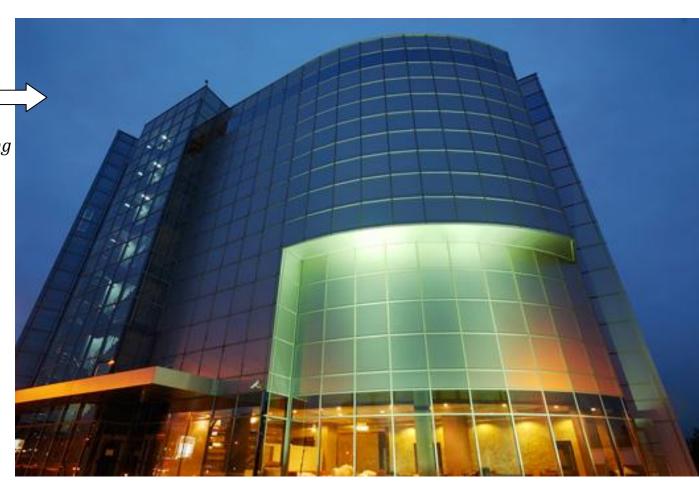

## Cosmopolitan Hotel ROUSSE, BULGARIA

ETEM glass façade&Windows Aluminium composite cladding