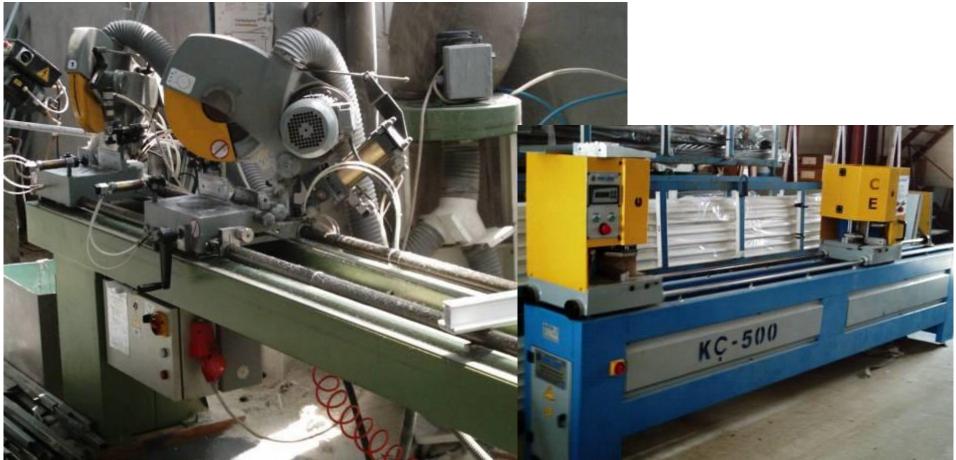

The <u>win/doors fabrication</u> area is equipped with latest CNC machining center by Schüco and FOM cutting machinery for aluminium and steel profiles. There are cutting and welding machinery for PVC-u windows and doors production.

The <u>Curtain wall fabrication facility</u> is equipped with another CNC 4-axis machining center and four-corner crimping machine by Schüco. There is an area suitable *utilized curtain wall* fabrication.