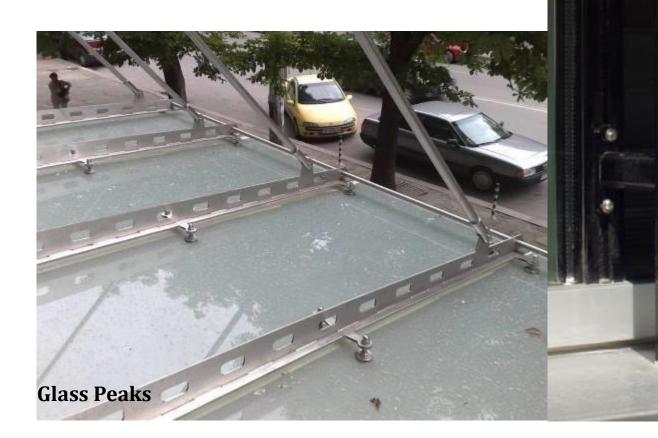

#### **Sun Protection**

- Louvers
- Peaks
- Venetian Blinds
- Awnings

Venetian Blinds

Building Integrated PV & PV in-/offgrid systems