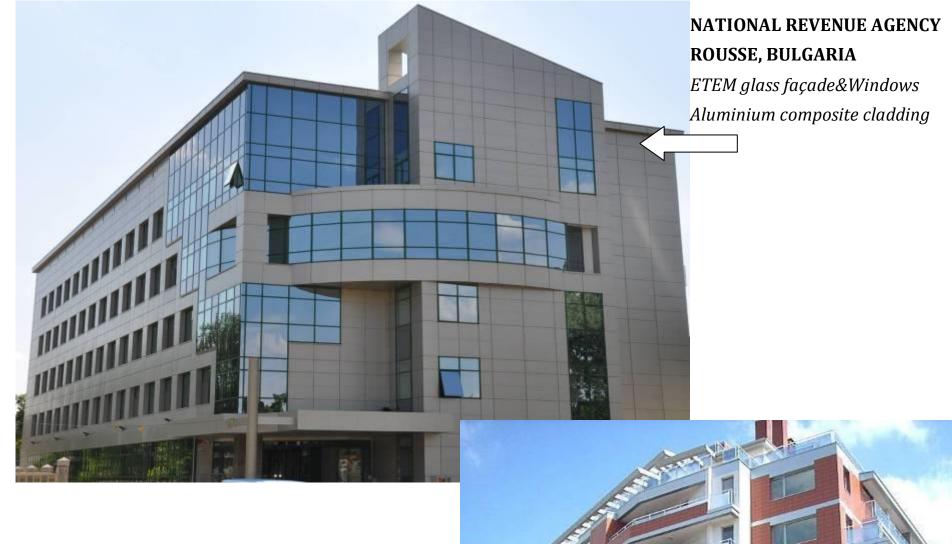

## Residential Building SOFIA, BULGARIA

ALUMIL Windows Aluminium composite cladding Creaton ceramic cladding Glass parapets