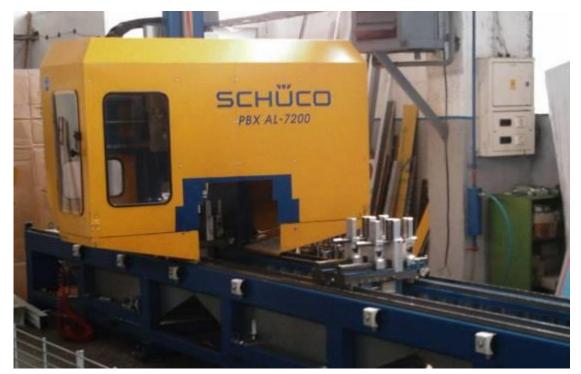

The <u>win/doors fabrication</u> area is equipped with latest CNC machining center by Schüco and FOM cutting machinery for aluminium and steel profiles. There are cutting and welding machinery for PVC-u windows and doors production.

The <u>Curtain wall fabrication facility</u> is equipped with another CNC 4-axis machining center and four-corner crimping machine by Schüco. There is an area suitable *utilized curtain wall* fabrication.