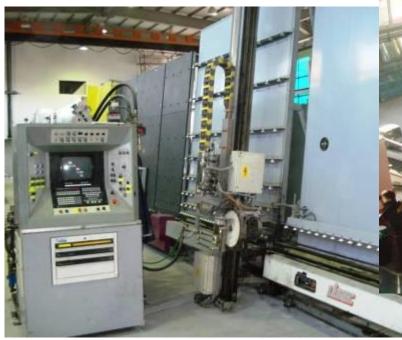

The <u>win/doors fabrication</u> area is equipped with latest CNC machining center by Schüco and FOM cutting machinery for aluminium and steel profiles. There are cutting and welding machinery for PVC-u windows and doors production.

The <u>Curtain wall fabrication facility</u> is equipped with another CNC 4-axis machining center and four-corner crimping machine by Schüco. There is an area suitable *utilized curtain wall* fabrication.