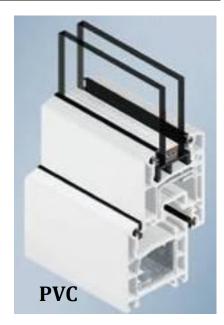

We could process aluminium, steel and PVC-u profiles depending on customer choice.

## Windows & Doors

- aluminium
- steel •
- PVC-u
- Fire-protective
- Folding & sliding ٠
- Internal partitions

Fire-protective