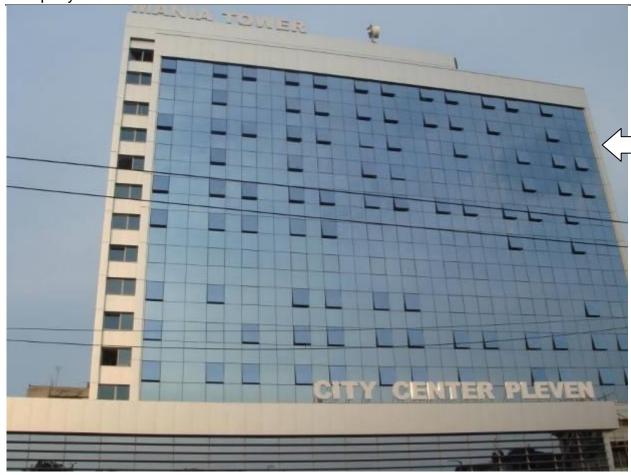

## CITY CENTRAL PLEVEN, BULGARIA

Schüco glass façade Aluminium composite cladding