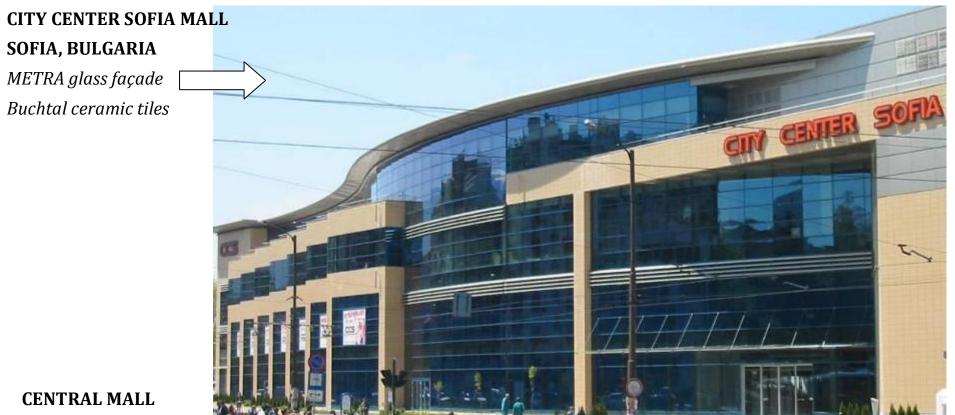

# B.R.E.F Office Building Sofia, Bulgaria ETEM glass façade Creaton Ceramic tiles

-