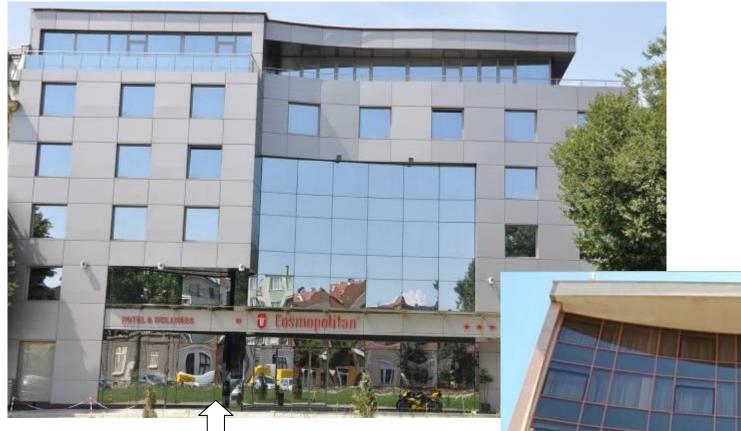

## Cosmopolitan Hotel ROUSSE, BULGARIA

ETEM glass façade&Windows Aluminium composite cladding