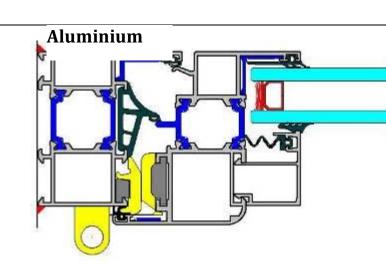

We could process aluminium, steel and PVC-u profiles depending on customer choice.

## Windows & Doors

- aluminium
- steel •
- PVC-u
- Fire-protective
- Folding & sliding ٠
- Internal partitions

Fire-protective